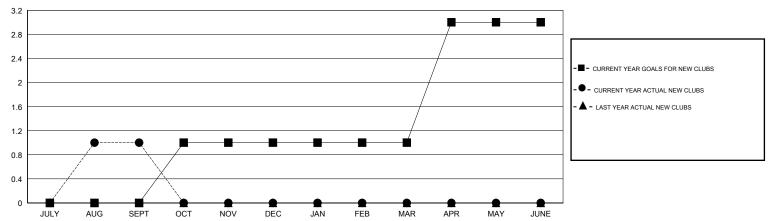

## GOALS AND ACTUAL NEW CLUBS CUMULATIVE

## **LOCATION PHILIPPINES**

GMT CA 5

| Clubs         |                  |                   |                  |                  | Members               |                    |                                     |                    |                  |
|---------------|------------------|-------------------|------------------|------------------|-----------------------|--------------------|-------------------------------------|--------------------|------------------|
|               | RESUI            | LTS FOR 2016-2017 |                  |                  | RESULTS FOR 2016-2017 |                    |                                     |                    |                  |
| QUARTER       | NEW CLUB<br>GOAL | NEW CLUBS         | DROPPED<br>CLUBS | NET<br>GAIN/LOSS | QUARTER               | NEW MEMBER<br>GOAL | CHARTER AND<br>NEW MEMBERS<br>ADDED | DROPPED<br>MEMBERS | NET<br>GAIN/LOSS |
| JULY/AUG/SEPT | 0                | 1                 | 0                | 1                | JULY/AUG/SEPT         | 5                  | 47                                  | 30                 | 17               |
| OCT/NOV/DEC   | 1                | 0                 | 0                | 0                | OCT/NOV/DEC           | 30                 | 0                                   | 0                  | 0                |
| JAN/FEB/MAR   | 0                | 0                 | 0                | 0                | JAN/FEB/MAR           | 5                  | 0                                   | 0                  | 0                |
| APR/MAY/JUNE  | 2                | 0                 | 0                | 0                | APR/MAY/JUNE          | 50                 | 0                                   | 0                  | 0                |