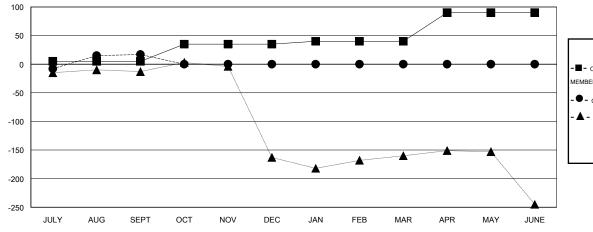

## GOALS AND ACTUAL MEMBERS CUMULATIVE

| -■-  | CURRENT YEAR GOALS FOR NEW |
|------|----------------------------|
| MEMA | EDG                        |

CURRENT YEAR ACTUAL MEMBERS

- ▲ - LAST YEAR ACTUAL MEMBERS

## **LOCATION PHILIPPINES**

GMT CA 5

| Clubs         |                  |                   |                  |                  | Members               |                    |                                     |                    |                  |
|---------------|------------------|-------------------|------------------|------------------|-----------------------|--------------------|-------------------------------------|--------------------|------------------|
|               | RESUI            | LTS FOR 2016-2017 |                  |                  | RESULTS FOR 2016-2017 |                    |                                     |                    |                  |
| QUARTER       | NEW CLUB<br>GOAL | NEW CLUBS         | DROPPED<br>CLUBS | NET<br>GAIN/LOSS | QUARTER               | NEW MEMBER<br>GOAL | CHARTER AND<br>NEW MEMBERS<br>ADDED | DROPPED<br>MEMBERS | NET<br>GAIN/LOSS |
| JULY/AUG/SEPT | 0                | 1                 | 0                | 1                | JULY/AUG/SEPT         | 5                  | 47                                  | 30                 | 17               |
| OCT/NOV/DEC   | 1                | 0                 | 0                | 0                | OCT/NOV/DEC           | 30                 | 0                                   | 0                  | 0                |
| JAN/FEB/MAR   | 0                | 0                 | 0                | 0                | JAN/FEB/MAR           | 5                  | 0                                   | 0                  | 0                |
| APR/MAY/JUNE  | 2                | 0                 | 0                | 0                | APR/MAY/JUNE          | 50                 | 0                                   | 0                  | 0                |